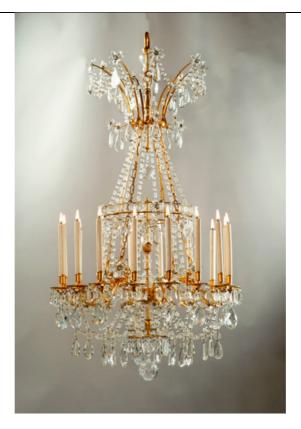

## Elegant Louis XVI Chandelier

RE-EDITIONS Ref. 99856/16cx

STOCK: Made to Order **LOCATION:** Tonnellerie 1 € 32,244

180 cm / 71.00 in HEIGHT **WEIGHT** 50.00 k.g.

90 cm / 36.00 **DIAMETER** 

**MATERIAL Bronze and Crystal** 

**WEIGHT** 50.00 k.g. **TIMELINE:** 

Delivery within 20 weeks after confirmation for standard items

**AVAILABLE CRYSTALS:** 

Bohemian Crystal18th Century Crystal,

Rock Crystal / Quartz **AVAILABLE FINISHES:** 

Royal Gold, Antique Gold, Silver, Antique

Silver, Médaille, Gun Finish, Other

visit www.mathieulustrerie.com for more information about the collection