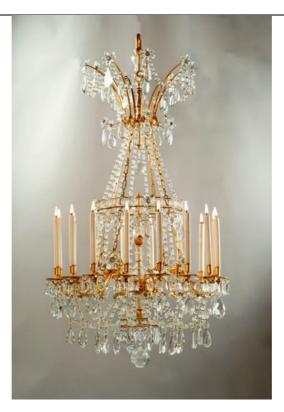

## Elegant Louis XVI Chandelier

RE-EDITIONS Ref. 99856/16cx

STOCK: In-Stock

**LOCATION:** Tonnellerie 1, Gargas, Paris

€ 32,244

HEIGHT 180 cm / 71.00 in WEIGHT 50.00 k.g. DIAMETER 90 cm / 36.00 in

DIAMETER 90 cm / 36.00 in MATERIAL Bronze and Crystal