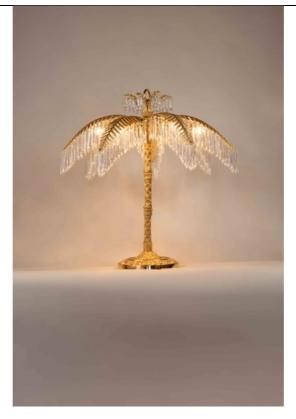

## Palm lamp in the style of Joseph Hoffmann

**RE-EDITIONS** Ref. 99017/7L STOCK: *Made to Order* 

| HEIGHT100 cm / 39.37 inWEIGHT35.00 k.g.DIAMETER80 cm / 31.50InBronze, Crystal and BronzeMATERIALBronze, Crystal and BronzeWEIGHT35.00 k.g. |
|--------------------------------------------------------------------------------------------------------------------------------------------|
|--------------------------------------------------------------------------------------------------------------------------------------------|

AVAILABLE CRYSTALS: Bohemian Crystal AVAILABLE FINISHES: Royal Gold, Antique Gold, Silver, Antique Silver, Médaille, Gun Finish, Other, To Be Defined

visit www.mathieulustrerie.com for more information about the collection